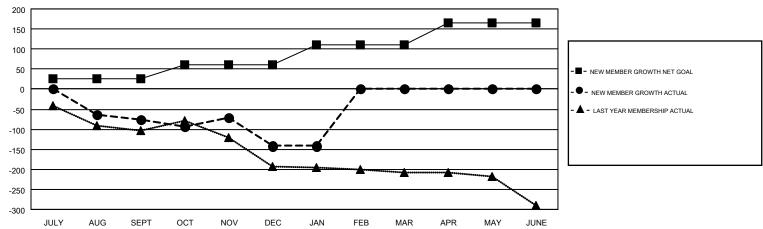

## GMT MONTHLY MEMBERSHIP PROGRESS REPORT

Results as of: 1/31/2017

Multiple District 16

**LOCATION: NEW JERSEY** 

| GMT: ED LEC   | IUS           |           |               |                       |                                                                |                                                              | GMT CA 1                                           |  |
|---------------|---------------|-----------|---------------|-----------------------|----------------------------------------------------------------|--------------------------------------------------------------|----------------------------------------------------|--|
|               | Club          | s         |               | Members               |                                                                |                                                              |                                                    |  |
|               | RESULTS FOR   | 2016-2017 |               | RESULTS FOR 2016-2017 |                                                                |                                                              |                                                    |  |
| QUARTER       | NEW CLUB GOAL | NEW CLUBS | DROPPED CLUBS | QUARTER               | NEW MEMBER GROWTH<br>NET GOAL (not reinstated<br>or transfers) | NEW MEMBER<br>GROWTH ACTUAL (not<br>reinstated or transfers) | DROPPED<br>MEMBERS ACTUAL<br>(including transfers) |  |
| JULY/AUG/SEPT | 0             | 0         | 2             | JULY/AUG/SEPT         | 25                                                             | 90                                                           | 167                                                |  |
| OCT/NOV/DEC   | 1             | 0         | 0             | OCT/NOV/DEC           | 35                                                             | 103                                                          | 168                                                |  |
| JAN/FEB/MAR   | 1             | 0         | 1             | JAN/FEB/MAR           | 50                                                             | 54                                                           | 54                                                 |  |
| APR/MAY/JUNE  | 2             | 0         | 0             | APR/MAY/JUNE          | 55                                                             | 0                                                            | 0                                                  |  |

## GOALS AND ACTUAL MEMBERS CUMULATIVE

| DROPPED CLUBS: 3  DROPPED MEMBERS |     | 84 CLUBS OF 188 ADDED 1 OR MORE NEW MEMBERS | GENDER DISTRI<br>MALE<br>FEMALE | BUTION<br>3,238 (70.41%)<br>1,361 (29.59%) |     |
|-----------------------------------|-----|---------------------------------------------|---------------------------------|--------------------------------------------|-----|
| DECEASED                          | 38  | CLICK HERE FOR CUMULATIVE                   | TOTAL FAMILY UNIT MEMBERS       |                                            | 689 |
| CLUB CANCELLED                    | 43  | MEMBERSHIP DATA                             |                                 |                                            | 200 |
| OTHER                             | 308 |                                             | FAMILY MEMBERS PAYING HALF DUES |                                            | 360 |
| TOTAL                             | 389 |                                             | DOLS                            |                                            |     |