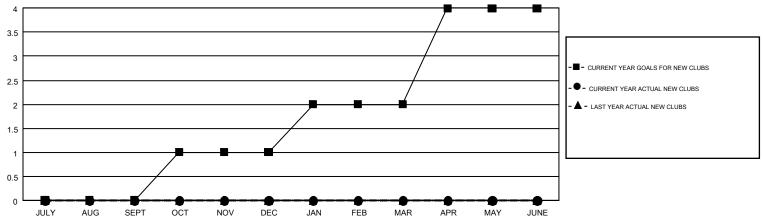

## GMT MONTHLY MEMBERSHIP PROGRESS REPORT

Results as of: 1/31/2017

Multiple District 16

**LOCATION: NEW JERSEY** 

| GMT: ED LEC   | IUS           |           |               |                       |                                                                |                                                              | GMT CA 1                                           |  |
|---------------|---------------|-----------|---------------|-----------------------|----------------------------------------------------------------|--------------------------------------------------------------|----------------------------------------------------|--|
|               | Club          | s         |               | Members               |                                                                |                                                              |                                                    |  |
|               | RESULTS FOR   | 2016-2017 |               | RESULTS FOR 2016-2017 |                                                                |                                                              |                                                    |  |
| QUARTER       | NEW CLUB GOAL | NEW CLUBS | DROPPED CLUBS | QUARTER               | NEW MEMBER GROWTH<br>NET GOAL (not reinstated<br>or transfers) | NEW MEMBER<br>GROWTH ACTUAL (not<br>reinstated or transfers) | DROPPED<br>MEMBERS ACTUAL<br>(including transfers) |  |
| JULY/AUG/SEPT | 0             | 0         | 2             | JULY/AUG/SEPT         | 25                                                             | 90                                                           | 167                                                |  |
| OCT/NOV/DEC   | 1             | 0         | 0             | OCT/NOV/DEC           | 35                                                             | 103                                                          | 168                                                |  |
| JAN/FEB/MAR   | 1             | 0         | 1             | JAN/FEB/MAR           | 50                                                             | 54                                                           | 54                                                 |  |
| APR/MAY/JUNE  | 2             | 0         | 0             | APR/MAY/JUNE          | 55                                                             | 0                                                            | 0                                                  |  |

## GOALS AND ACTUAL NEW CLUBS CUMULATIVE